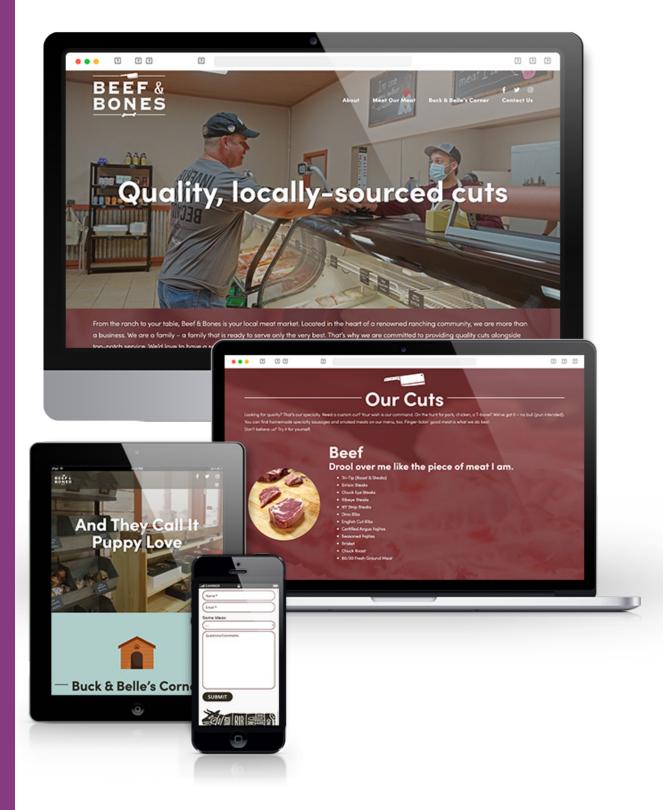

### **Beef & Bones Meat Market**

When Beef & Bones tapped Satori to assist with the launch of their brand and go-to-market strategy, we truly started from scratch. After setting goals with the client and identifying immediate needs to develop their strategy, we got to work on an initial set of qualitative and quantitative research methods. One day spent in small-town Kingsville revealed several pain points – and therefore, opportunities – among Beef & Bones' target audience.

When it came to meat, residents of the town felt relegated to the uninspired, familiar selections offered at their local grocery store. Although they had a desire for a premium product, many ran busy households or had other barriers to traveling far for fresher food. We set out with a strategy to make Beef & Bones the go-to resource for high-quality, farm fresh meat products throughout Kingsville and the surrounding area, developing a rollout that built anticipation and led to their goal-shattering launch.