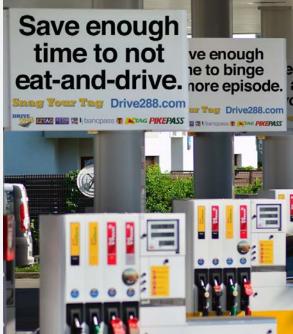

Snag Your Tag Campaign

# Snag Your Tag

#### **Project Description**

The US 181 Harbor Bridge Project in Corpus Christi had an image crisis. With climbing maintenance costs, a higher-than-average accident rate and a structure that wasn't public-friendly for pedestrians and cyclists, it was in dire need of a solution. But with the public already having a negative perception of the bridge's path and the communities affected, the cost of a new bridge was sure to be a tough sell. They called on Satori to control the conversation, putting a public spin on the project through a website redesign, social media community engagement, map design and collateral design. Framed by the messaging of aspirational growth throughout Corpus Christi, we leveraged local businesses and community influencers to garner support.