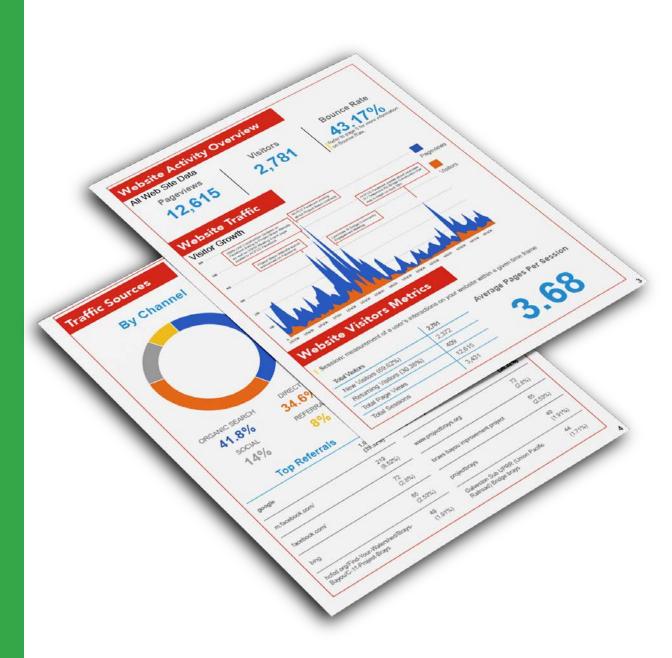

#### **Project Results/Met Project Goals:**

- Encouraged more active participation and investment from the community, including a 443% increase in meeting attendance
- Email click-thru rates > 4 times the industry (government) standard
- 10% increase in new monthly email contacts
- Website session times > 3 minutes, with an average of 6.68 pages viewed per session and a pages-per-session rate 150% higher than the industry (government) standard
- 15% increase in multicultural communications approval rating