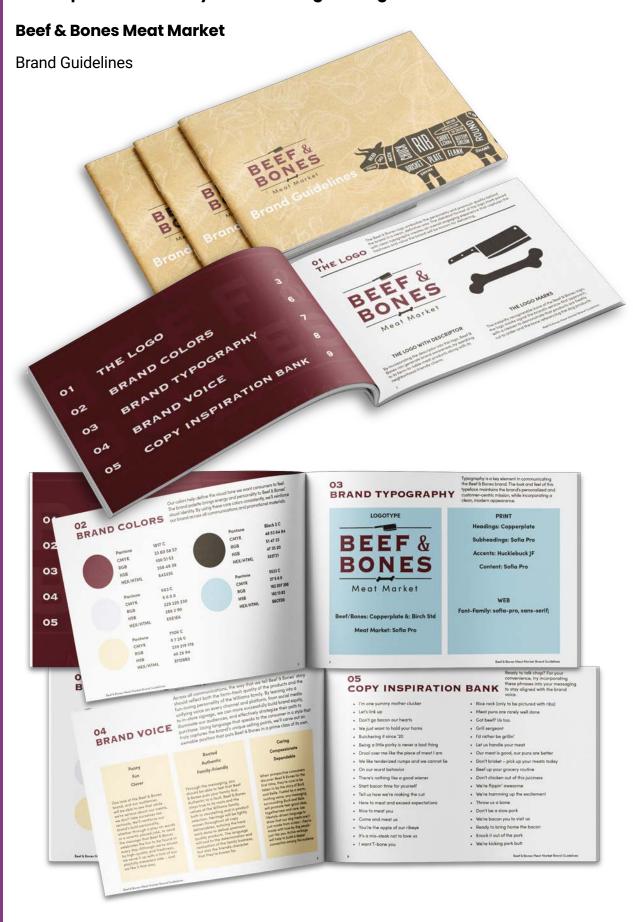

### **Beef & Bones Meat Market**

When Beef & Bones tapped Satori to assist with the launch of their brand and go-to-market strategy, we truly started from scratch. After setting goals with the client and identifying immediate needs to develop their strategy, we got to work on an initial set of qualitative and quantitative research methods. One day spent in small-town Kingsville revealed several pain points – and therefore, opportunities – among Beef & Bones' target audience.

### **Beef & Bones Meat Market**

Logo Development

Pantone CMYK RGB HSB HEX/HTML

Pantone CMYK RGB HSB HEX/HTML

Pantone CMYK RGB HSB HEX/HTML

Pantone CMYK RGB HSB HEX/HTML

Pantone CMYK RGB HSB HEX/HTML