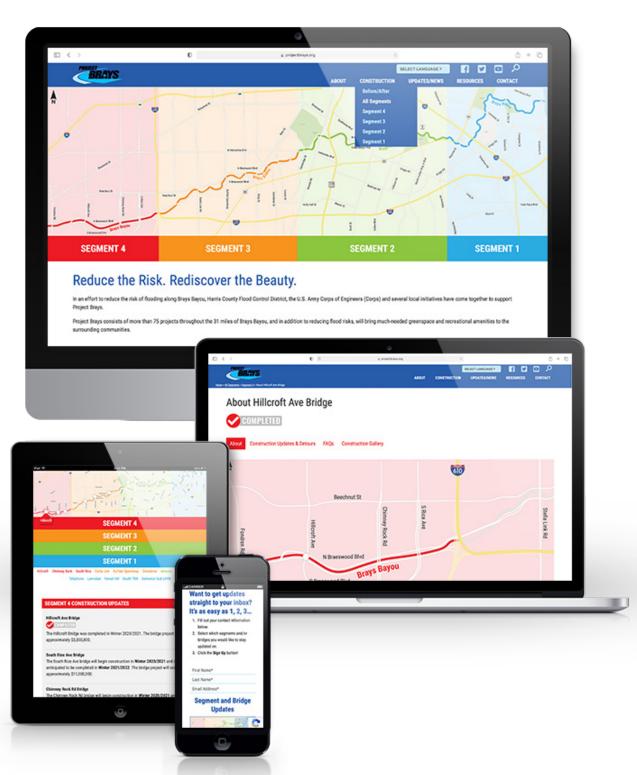

#### **Website Concepting, Design, Launch and Maintenance**

One of our core updates to the project was a completely redesigned ProjectBrays. org website that features can't-miss quick links to the most sought-after information: construction updates, the information opt-in form and the progress videos of various bridges of the project. Combined with a robust search functionality, residents can quickly access anything Project Brays they're looking for, from detours to estimated construction timelines to contact information.

#### **Website Concepting, Design, Launch and Maintenance**

To make the complex simple, our team developed a straightforward solution that involved concepting, designing, coding, building and maintaining Drive288's website over four years, start to finish. Throughout the various phases, their primary focus evolved from construction into tolling, and we expanded the site to reflect their priorities regularly. We incorporated thoughtful content schemes to help guide users through the categories, connecting information seamlessly and offering an unparalleled user journey in compliance with ADA standards. Then, we executed site optimization to enhance the experience further, shaving off each redundant second from the site's load time. After launch, our web team methodically handled updates, content changes, security and additional maintenance to keep the site in pristine condition.