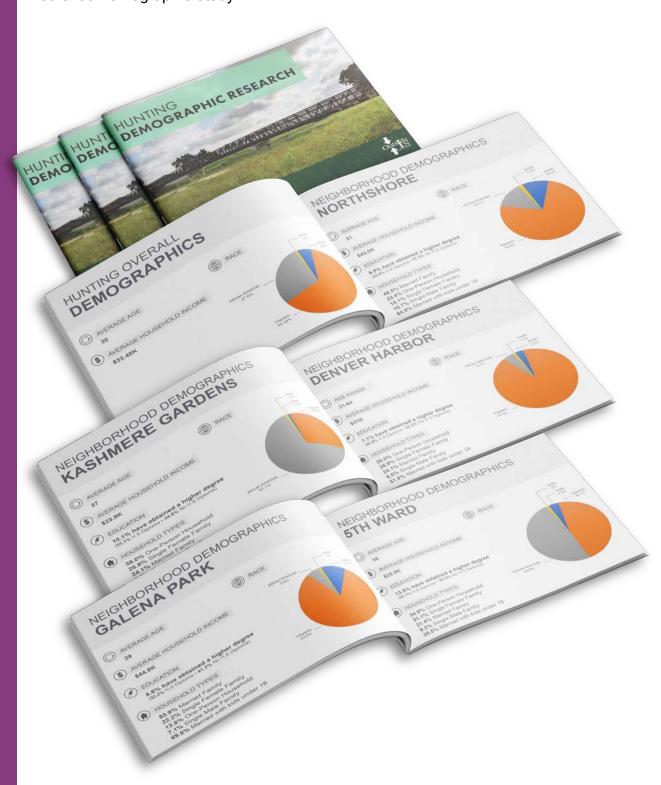

## Internal and External Research and Analysis Harris County Flood Control District – Hunting Bayou

Audience Demographic Study

## Internal and External Research and Analysis Harris County Flood Control District – Hunting Bayou

**Audience Personification** 