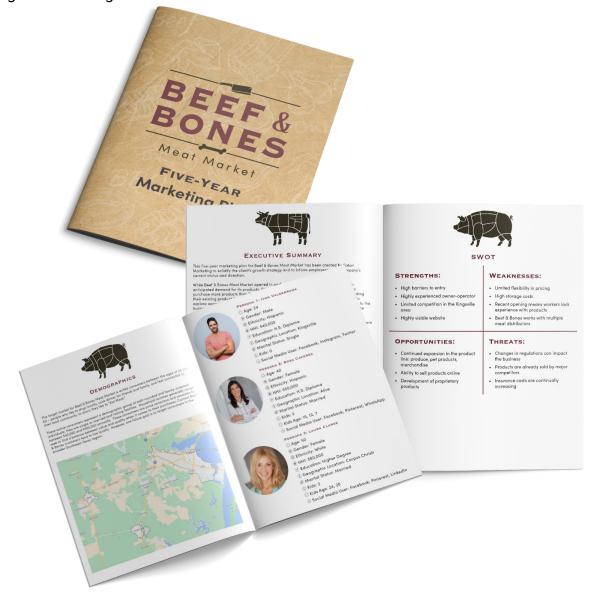

### **Beef & Bones Meat Market**

When Beef & Bones tapped Satori to assist with the launch of their brand and go-to-market strategy, we truly started from scratch. After setting goals with the client and identifying immediate needs to develop their strategy, we got to work on an initial set of qualitative and quantitative research methods. One day spent in small-town Kingsville revealed several pain points – and therefore, opportunities – among Beef & Bones' target audience.

When it came to meat, residents of the town felt relegated to the uninspired, familiar selections offered at their local grocery store. Although they had a desire for a premium product, many ran busy households or had other barriers to traveling far for fresher food. We set out with a strategy to make Beef & Bones the go-to resource for high-quality, farm fresh meat products throughout Kingsville and the surrounding area, developing a rollout that built anticipation and led to their goal-shattering launch.