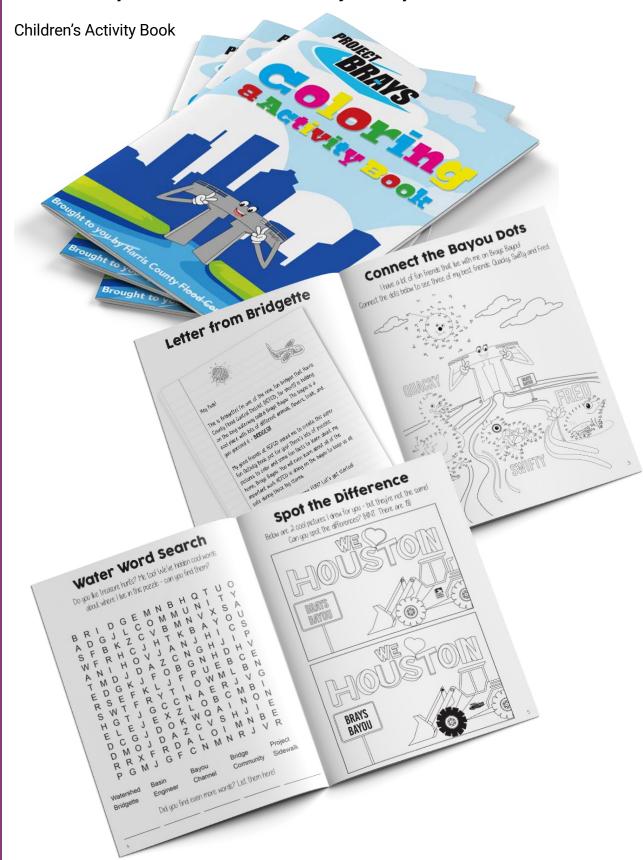

- **Unconventional tactics**: We wanted to reach the most people in the shortest amount of time. That led to us spearheading one of the first TxDOT projects that introduced text messages as a communication vehicle.
- Robust email marketing: Our list was segmented by portion of the highway
  affected by construction. We used an email platform that guaranteed high
  deliverability and data security, while remaining user-friendly and easy to
  navigate.
- Social media presence: We created profiles on all major platforms to reach various driver demographics, including online reputation management and customer service.
- Collateral print: The team developed a full spread of print pieces, including brochures, flyers, door hangers, postcards and even a Children's Activity Book that adhered to brand standards.

#### **Graphic Design & Illustration**

From a children's coloring book to business cards, a hard hat mascot to an interactive map of the construction project, our team designed the graphics for this project to not only be engaging, but also functional for everyone who interacted with them.