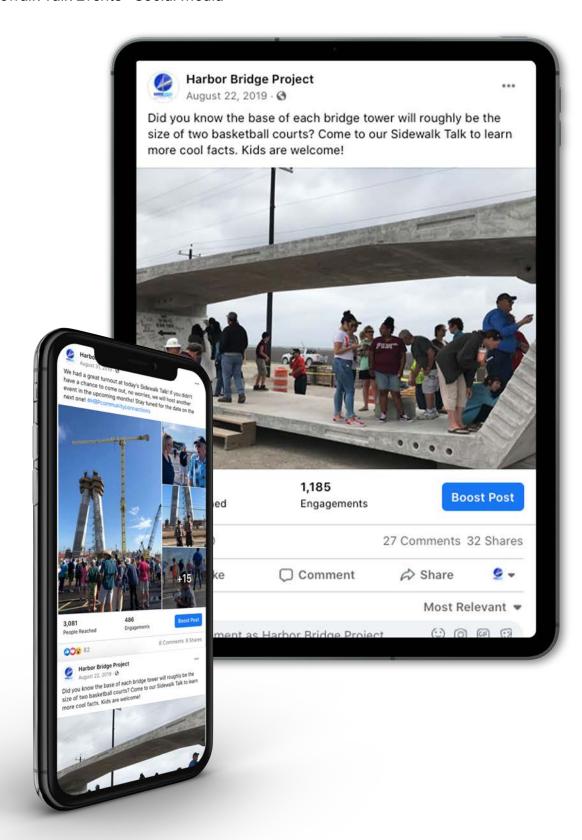

#### The Aha Moment:

One of the tactics Satori concepted for this campaign was a social media initiative called Sidewalk Talks. These were Saturday morning events that invited the public to visit the project – in person or virtually – and directly engage with the engineers and project managers about its progress. After its impressive success, the client increased the frequency of the Sidewalk Talks to include a weekday option, with digital submission forms to submit interactive Q&As for their live sessions.

#### **Social Media**

Satori created social media campaigns for the Harbor Bridge Project's Sidewalk Talks, engaging Saturday morning events that allowed the public to come visit the project and speak with the engineers and project managers about the progress being made. Our work included concept and design, social media content calendar, copywriting, execution and maintenance.