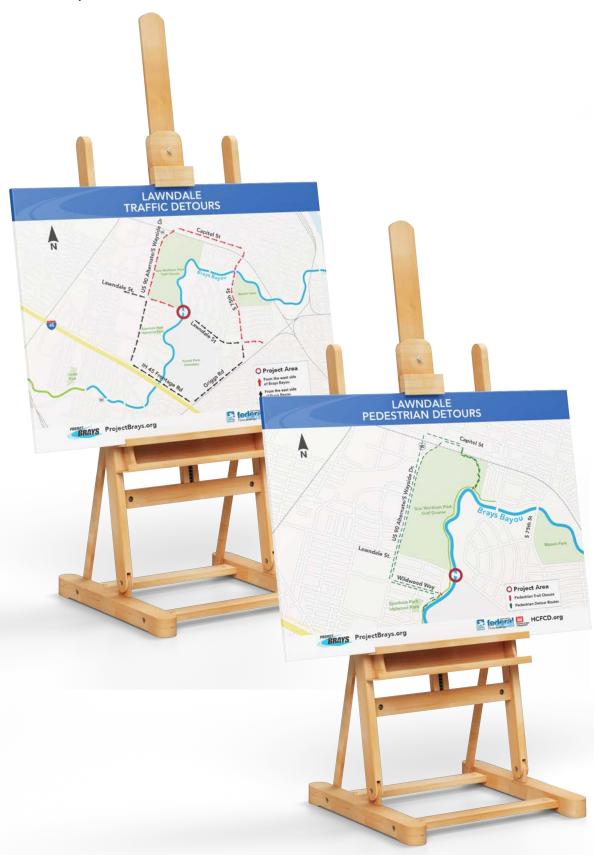

#### **Website Concepting, Design, Launch and Maintenance**

The project's existing website had been compromised (Nope, it wasn't one of ours!), so Satori designed a secure, user-friendly and ADA-Compliant version from the ocean up. With additional content that better told the story about why the bridge was a necessity and new custom map graphics that clearly showed the construction changes, this website allowed the public to easily keep up with the progress of the new and improved Harbor Bridge.

### **Collateral Development**

This multi-year project required a significant amount of collateral materials from kickoff through construction to meet all the needs of its audiences, from the traveling public to construction vendors or those interested in factual information about the bridge itself. Our Satori team developed easy-to-read maps for the public, a Fun Fact sheet to engage people with the bridge project, all press kit materials, door hangers, a two-pocket folder, supplemental materials for the Sidewalk Talks (postcards, social media graphics, etc.) and more.