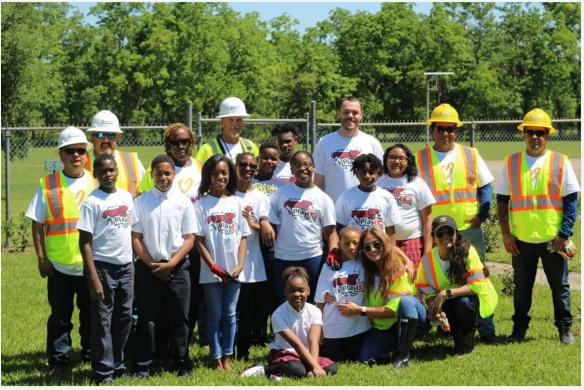

#### **Project Description**

The US 181 Harbor Bridge Project in Corpus Christi had an image crisis. With climbing maintenance costs, a higher-than-average accident rate and a structure that wasn't public-friendly for pedestrians and cyclists, it was in dire need of a solution. But with the public already having a negative perception of the bridge's path and the communities affected, the cost of a new bridge was sure to be a tough sell. They called on Satori to control the conversation, putting a public spin on the project through a website redesign, social media community engagement, map design and collateral design. Framed by the messaging of aspirational growth throughout Corpus Christi, we leveraged local businesses and community influencers to garner support.

#### **Goals and Objectives:**

- **Goal**: To increase public support for the new bridge and support the message of growth within Corpus Christi
- Goal: Control the conversation about traffic detours and closures, ensuring maps and text were clear and easy to understand
- Goal: Strategize ways to get locals more invested in bridge outreach initiatives including Sidewalk Talks, Sign Your Name events, public events at the precast yard and more.
- Goal: Utilize behind-the-scenes content to engage the community and keep them informed

#### The Aha Moment:

One of the tactics Satori concepted for this campaign was a social media initiative called Sidewalk Talks. These were Saturday morning events that invited the public to visit the project – in person or virtually – and directly engage with the engineers and project managers about its progress. After its impressive success, the client increased the frequency of the Sidewalk Talks to include a weekday option, with digital submission forms to submit interactive Q&As for their live sessions.