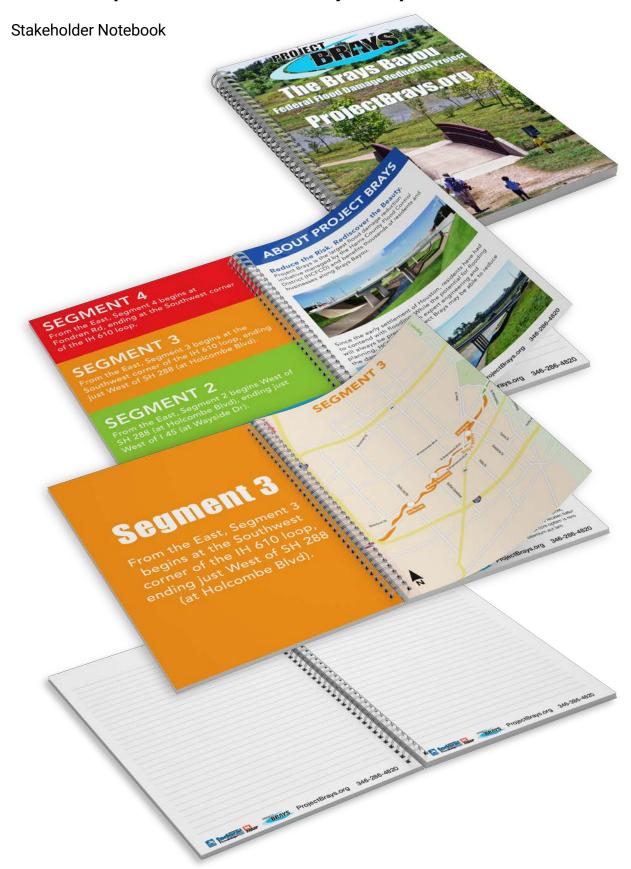

# **CASE STUDY 1:**

Harris County Flood Control District (HCFCD) – Project Brays

#### **Project Description**

There's never a good time to talk about road closures, restricted bridge access or complex issues that add time and frustration to a community's day – but that's exactly what Satori was tasked with throughout our work on Harris County Flood Control District's (HCFCD) Project Brays. The communities along the 21-mile project were frustrated, disengaged and felt their feedback went unheard. Underscoring the mounting tension was the lack of a communication strategy, especially among the area's growing diverse populations. The existing materials for Project Brays had been created with a singular audience in mind, causing major disconnects in communication – a concern that was particularly problematic on their website.

#### **Website Concepting, Design, Launch and Maintenance**

One of our core updates to the project was a completely redesigned ProjectBrays. org website that features can't-miss quick links to the most sought-after information: construction updates, the information opt-in form and the progress videos of various bridges of the project. Combined with a robust search functionality, residents can quickly access anything Project Brays they're looking for, from detours to estimated construction timelines to contact information.

### **Collateral Development**

This multi-year project required a significant amount of collateral materials from kickoff through construction to meet all the needs of its audiences, from the traveling public to construction vendors or those interested in factual information about the bridge itself. Our Satori team developed easy-to-read maps for the public, a Fun Fact sheet to engage people with the bridge project, all press kit materials, door hangers, a two-pocket folder, supplemental materials for the Sidewalk Talks (postcards, social media graphics, etc.) and more.