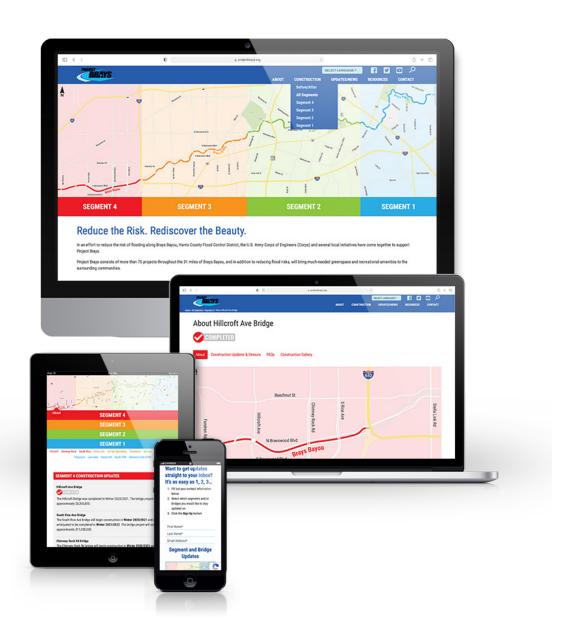

#### **Website Concepting, Design, Launch and Maintenance**

One of our core updates to the project was a completely redesigned ProjectBrays. org website that features can't-miss quick links to the most sought-after information: construction updates, the information opt-in form and the progress videos of various bridges of the project. Combined with a robust search functionality, residents can quickly access anything Project Brays they're looking for, from detours to estimated construction timelines to contact information.

#### **Targeted Email Campaigns & List**

We believe one of the greatest ways to connect with a greater audience is to let them choose how they interact with you. That's why we implemented more targeted digital and email communication for Project Brays – all with clear, aligned branding and messaging. With this refreshed approach, residents were able to subscribe to emails based on segment options or individual bridges, maximizing the relevancy and open rate of each email and ensuring that we only sent our audience the information most helpful to them.

#### **Social Media**

To deliver on our community promise to provide clear, comprehensive and transparent communication, we had to get social. Tapping into Facebook, Twitter and YouTube opened up two-way communication, making visual progress updates and instant information accessible from anywhere. That said, because local residents were able to locate information independently with greater success, the previous back-and-forth experienced by HCFCD in the past was virtually eliminated.